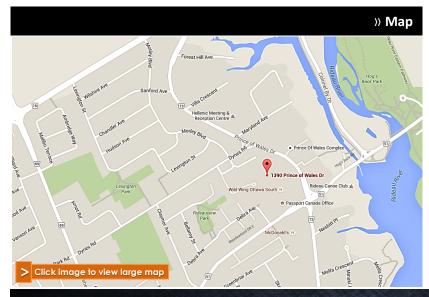

### For Lease » Office Space

## 1390 Prince of Wales | Suite 106

Ottawa | Ontario



#### **Building Details**

| Total Office Area: | 34,081 sf |   |
|--------------------|-----------|---|
| Number of Floors:  | 5         |   |
| Net Rent:          | \$10.00   |   |
| Operating Costs:   | \$15.99   | * |
| Available Area:    | 332 sf    |   |
|                    |           |   |

Operating cost includes all property taxes, utilities and cleaning



### **BUILDING KEY FEATURES + HIGHLIGHTS**

- + Surface and underground parking available
- + Storage facilities available
- + Security patrolled and camera surveillance
- + Wheelchair accessible
- New refurbished elevator
- Certain suites have private washrooms and/or kitchenette
- New energy efficient LED lighting
- + Recycling program
- + Private swimming pool
- + 24 Hour emergency service
- + Hands on, responsive management team with excellent repair and maintenance program
- Easily accessible via public transit or car
- + Excellent existing client base including therapists, dentists, other medical services, chartered accountants, engineers, as well as a restaurant

**For More Information Contact** 

451 Daly Ave., 2<sup>nd</sup> Floor Ottawa, Ontario K1N 6H6 www.elkproperty.com Bill