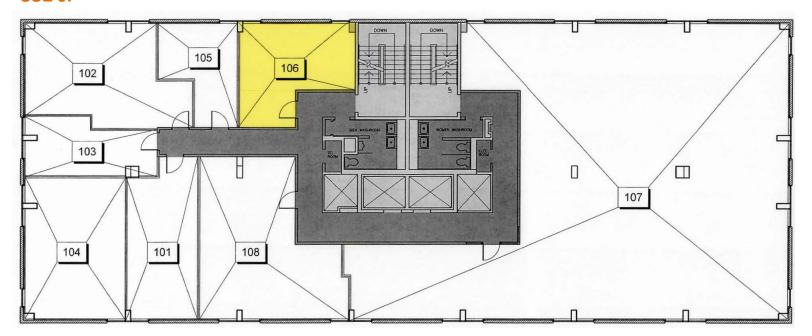

# 1390 Prince of Wales | Suite 106

Ottawa | Ontario

» Floor Plan

### 332 sf

### **ADDITIONAL HIGHLIGHTS**

Private Office

» Pictures