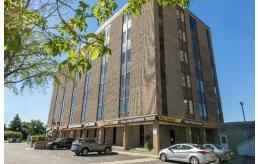

### For Lease » Office Space

## 1390 Prince of Wales | Suite 106

Ottawa | Ontario

#### **Building Details**

| Total Office Area: | 34,081 sf |   |
|--------------------|-----------|---|
| Number of Floors:  | 5         |   |
| Net Rent:          | \$10.00   |   |
| Operating Costs:   | \$15.99   | * |
| Available Area:    | 332 sf    |   |
|                    |           |   |